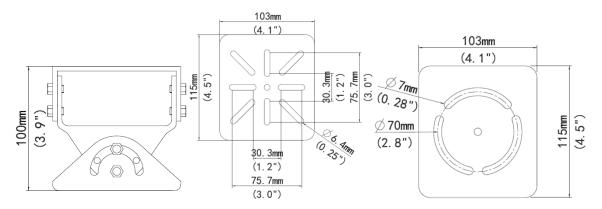

#### Dimensions

### Specifications

| Bracket               | TR-UV06-A-IN                                   |
|-----------------------|------------------------------------------------|
| Application           | Outdoor, pole or rail installation for housing |
| Dimensions(L × W × H) | 115mmx103mmx100mm (4.5"x4.1"x3.9")             |
| Weight                | 0.8kg(1.76lb)                                  |
| Bearable Load         | 20kg(44.1lb)                                   |
| Material              | Aluminum alloy                                 |
| Adjustable Range      | Horizontal: 360°; Vertical: 90°                |